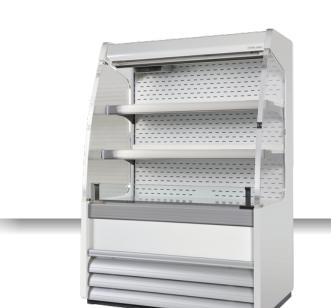

### **GENERAL FEATURES**

| Wall showcase without doors (Width: 1354mm)                                       | • |
|-----------------------------------------------------------------------------------|---|
| White coated steel for internal and external side                                 | • |
| Ventilated Cooling                                                                | • |
| Automatic compressor cycle defrost                                                | • |
| Digital display control with ON-OFF switch built-in                               | • |
| Interior LED light (with independent switch)                                      | • |
| LED lights on the shelf                                                           | • |
| Adjustable glass shelves (N.2 Pcs)                                                | • |
| Panoramic ends providing the maximum visibility of the goods                      | • |
| Nightblind for an optimal energy conservation during nights (Fabric - Grey color) | • |
| White front panel and Antracite grey bumper                                       | • |
| N.4 Adjustable feet                                                               | • |
| Energy efficiency class: D                                                        | • |
| Blind ends (Optional)                                                             | • |
| Available in two depths: STANDARD or SLIM                                         | • |