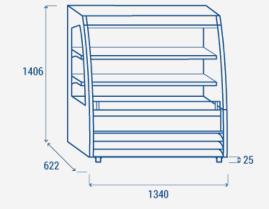

### **PRODUCT DIMENSIONS**

### **TECHNICAL SPECIFICATIONS**

| Capacity                         | 378 L          |
|----------------------------------|----------------|
| Temperature                      | M2 (-1°C~+7°C) |
| Consumption                      | 10 kWh/24h     |
| Rated Power                      | 1279 W         |
| Noise level                      | 70 dB(A)       |
| Net Weight                       | 140 Kg         |
| Gross Weight                     | 190 Kg         |
| External Dimensions (WxDxH mm)   | 1340x622x1406  |
| Internal Dimensions (WxDxH mm)   | 1290x335x760   |
| Packaging dimensions (WxDxH mm)  | 1500x790x1550  |
| Loading quantities 20′/40′/40′HQ | 0/0/0          |