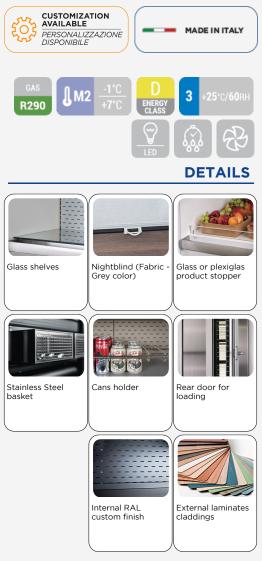

### **GENERAL FEATURES**

| Wall showcase without doors (Width: 1354mm)                                       | • |
|-----------------------------------------------------------------------------------|---|
| White coated steel for internal and external side                                 | • |
| Ventilated Cooling                                                                | • |
| Automatic compressor cycle defrost                                                | • |
| Digital display control with ON-OFF switch built-in                               | • |
| Interior LED light (with independent switch)                                      | • |
| LED lights on the shelf                                                           | • |
| Adjustable glass shelves (N.2 Pcs)                                                | • |
| Panoramic ends providing the maximum visibility of the goods                      | • |
| Nightblind for an optimal energy conservation during nights (Fabric - Grey color) | • |
| White front panel and Antracite grey bumper                                       | • |
| N.4 Adjustable feet                                                               | • |
| Energy efficiency class: D                                                        | • |
| Blind ends (Optional)                                                             | • |
| Available in two depths: STANDARD or SLIM                                         | • |

### **TECHNICAL SPECIFICATIONS**

| Capacity                         | 378 L          |
|----------------------------------|----------------|
| Temperature                      | M2 (-1°C~+7°C) |
| Consumption                      | 10 kWh/24h     |
| Rated Power                      | 1279 W         |
| Noise level                      | 70 dB(A)       |
| Net Weight                       | 140 Kg         |
| Gross Weight                     | 190 Kg         |
| External Dimensions (WxDxH mm)   | 1340x622x1406  |
| Internal Dimensions (WxDxH mm)   | 1290x335x760   |
| Packaging dimensions (WxDxH mm)  | 1500x790x1550  |
| Loading quantities 20′/40′/40′HQ | 0/0/0          |